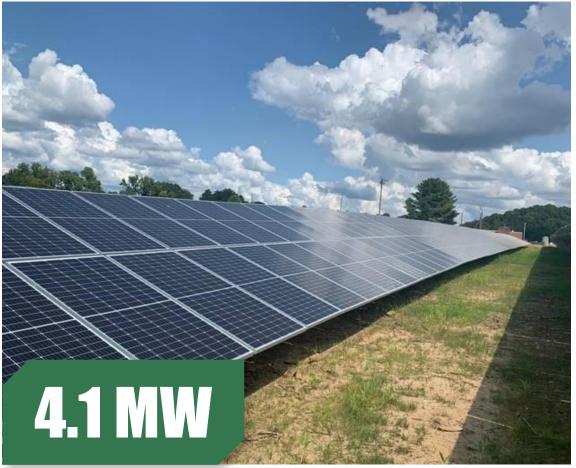

# 14 MW

#### North Carolina, USA

Project Type: Ground-mounted Project Product Type: PS310P-24/T Commission Date: September, 2016

Carbon-reduced (t) 2,240

ASP

Tree-planted 1,680