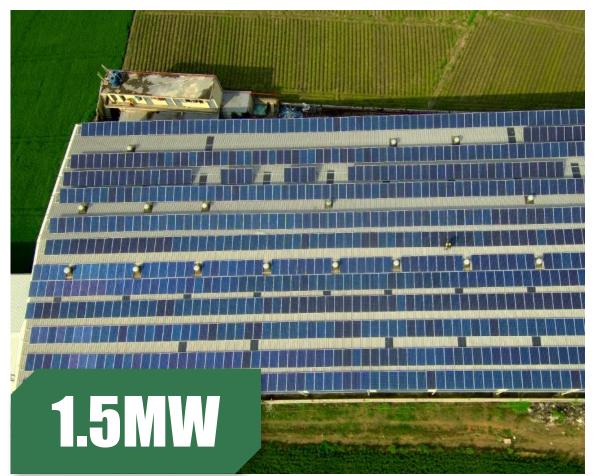

#### Harappa, Pakistan

Project Type: Ground-mounted Project Product Type: PS310P-24/T Commission Date: November, 2019

Carbon-reduced (t) 21,535

Tree-planted **15,720** 

A 10 11 1 10

**1.25 MW** 