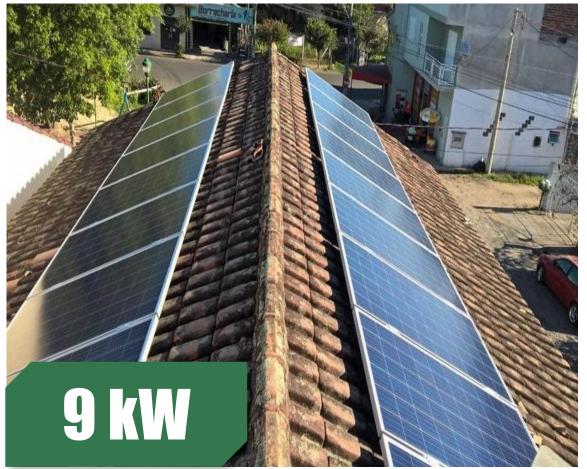

# PHONE SUN. FOR SOLO 10 kW

#### Sant Pere de Ribes, Barcelona, Spain

Project Type: Resdential Roof-top Project Product Type: PS450M4-24/TH Commission Date: December, 2020

Carbon-reduced (t) 12

Tree-planted 9