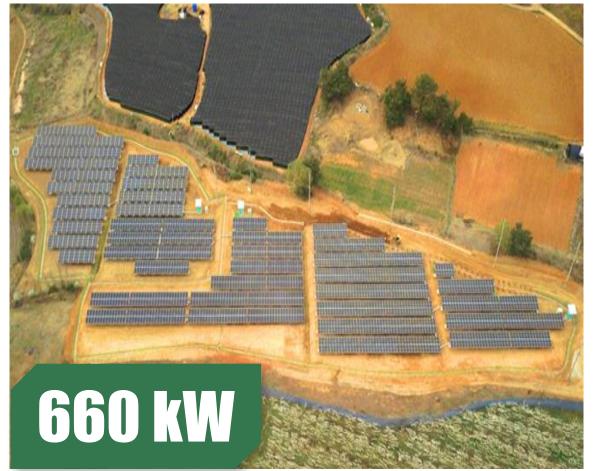

# **2.5 MW**

#### Okayama-ken, Japan

Project Type: Ground-mounted Project Product Type: PS325P-24/T Commission Date: November, 2015

Carbon-reduced (t) 2,992

Tree-planted 2,183