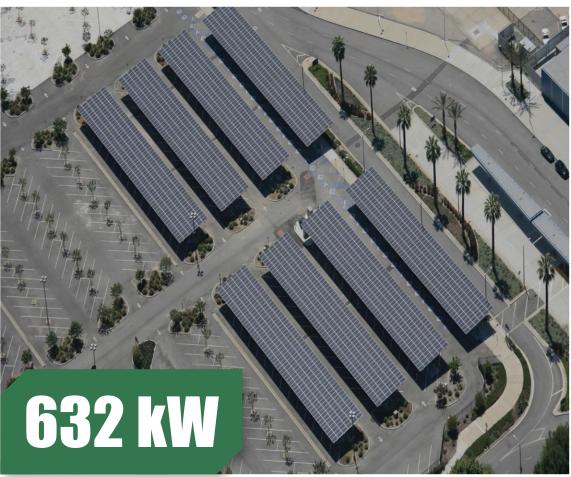

## 530 kW

#### 100 King Philip Drive West Hartford, CT 06117, USA

Project Type: Commercial Roof-top Project Product Type: PS385MH-24/TH Commission Date: November, 2020

ELFTER

Carbon-reduced (t) 624

ALLEM CALLED

Tree-planted 455