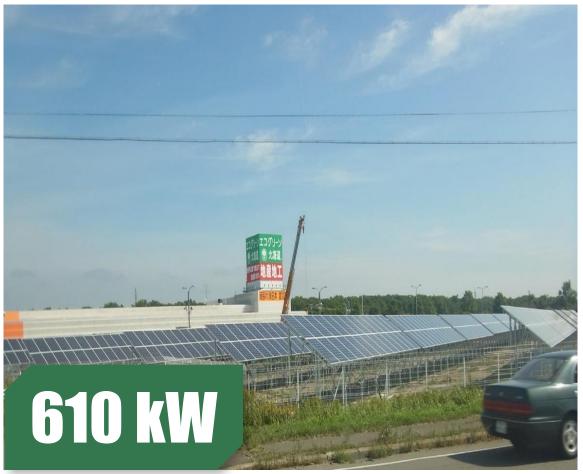

# PHONE SUN. FOR SOLO 10 kW

#### Sant Pere de Ribes, Barcelona, Spain

Project Type: Resdential Roof-top Project Product Type: PS450M4-24/TH Commission Date: December, 2020

Carbon-reduced (t) 12

Tree-planted 9