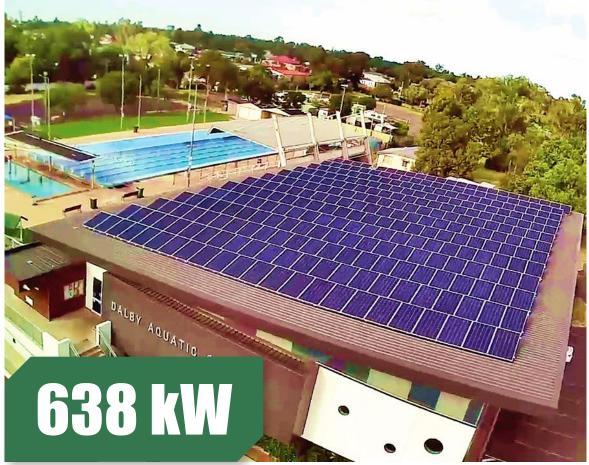

# 300kW

#### Dalby, Queensland, Australia

Project Type: Commercial Roof-top Project Product Type: PS400M1H-24TH Commission Date: September,2020

\* a =

WHITE INDUSTRIES

Carbon-reduced (t) 352.9