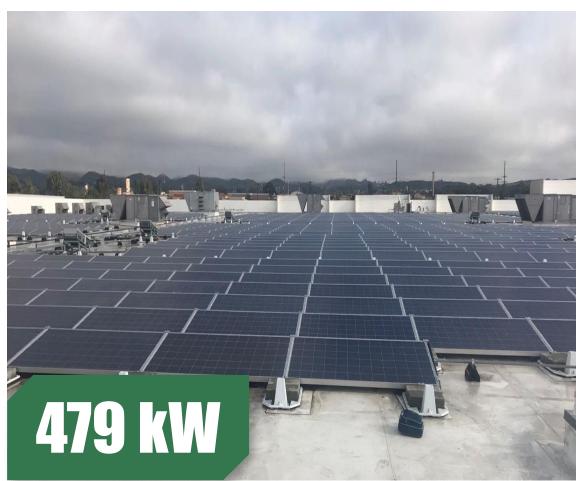

#### 100 King Philip Drive West Hartford, CT 06117, USA

Project Type: Commercial Roof-top Project Product Type: PS385MH-24/TH Commission Date: November, 2020

ELFTER

Carbon-reduced (t) 624

ALLEM CALLED

Tree-planted 455