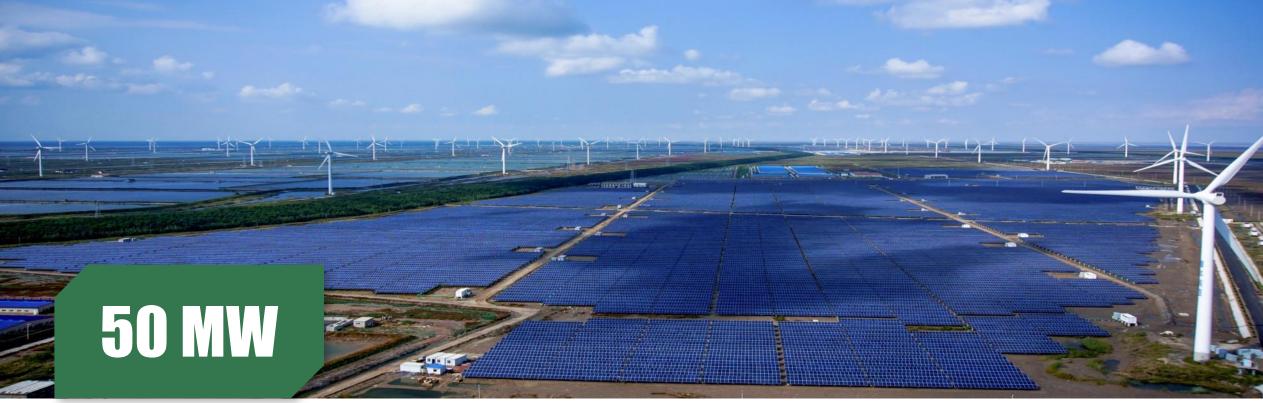

# 80 MW

#### Zhejiang Province, China

Project Type: Fishery-Solar Complementary Floating Project Product Type: PS310P-24/T Commission Date: November, 2018

Carbon-reduced (t) 95,744

AR

Tree-planted 69,869