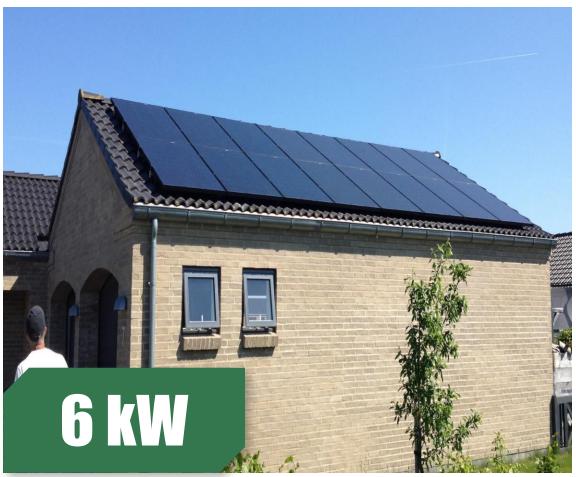

#### Galten, Denmark

Project Type: Ground-mounted Project Product Type: PS275P-20/U Commission Date: July, 2012

Tree-planted 4,367