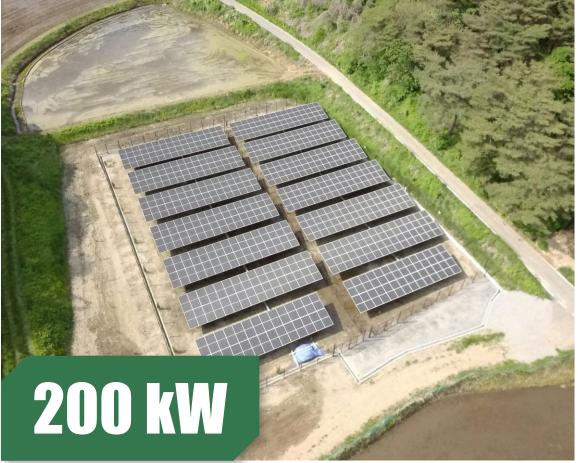

# PHONE SUN. FOR SOLO 10 kW

#### Sant Pere de Ribes, Barcelona, Spain

Project Type: Resdential Roof-top Project Product Type: PS450M4-24/TH Commission Date: December, 2020

Carbon-reduced (t) 12

Tree-planted 9