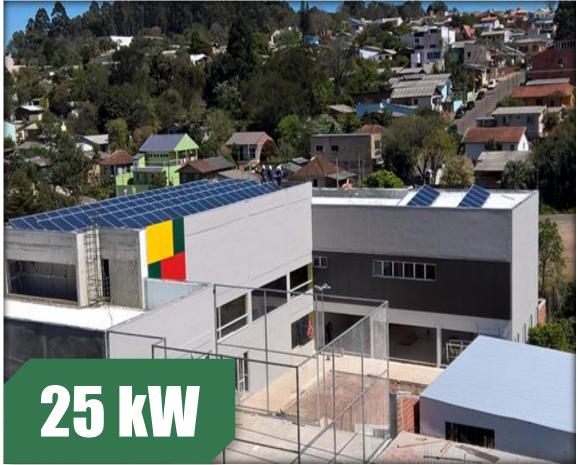

#### Rio Grande do Sul, Brazil

Project Type: Residential Roof-top Project Product Type: PS310P-24/T Commission Date: July, 2019

#### Rio Grande do Sul, Brazil

Project Type: Ground-mounted Project Product Type: PS260P-20/U Commission Date: July, 2013

#### Santa Maria – Rio Grande do Sul, Brazil

Project Type: Residential Roof-top Project Product Type: PS310P-24/T Commission Date: July, 2019

#### Vacaria, Brazil

Project Type: Residential Roof-top Project Product Type: PS310M-24/T Commission Date: July, 2019

#### Rio Grande do Sul, Brazil

Project Type: Residential Roof-top Project Product Type: PS325P-24/T Commission Date: July, 2019

#### Nova Alvorada, Brazil

Project Type: Residential Roof-top Project Product Type: PS260P-20/U Commission Date: July, 2016

#### Vacaria, Brazil

Project Type: Commercial Roof-top Project Product Type: PS310P-24/T Commission Date: July, 2019