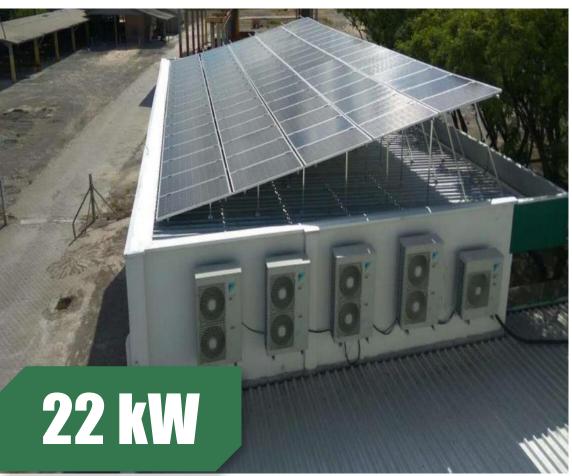

# **514 kW**

### Various sites in Chinchilla, Queensland, Australia

Project Type: Commercial Roof-top Project Product Type: PS270P-20/U Commission Date: June, 2016

Carbon-reduced (  $t\,)\,\,$  564

Lind+