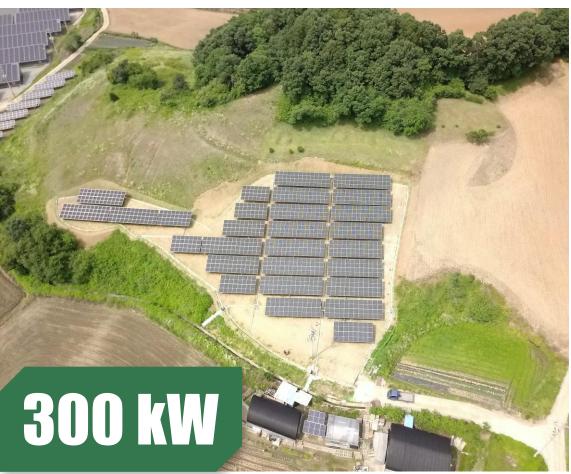

#### Chios, Greece

Project Type: Ground-mounted Project Product Type: PS240-20/U Commission Date: July, 2015

# 750 kW