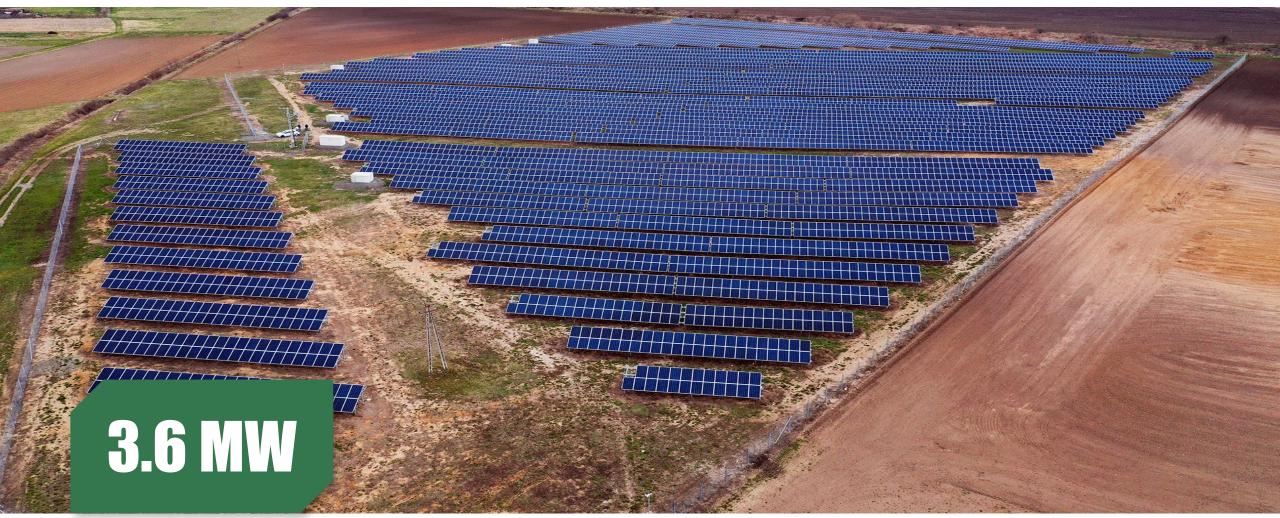

# **3.1 MW**

#### Solms, Germany

Project Type: Ground-mounted Project Product Type: PS190M-24/F&PS195M-24/F Commission Date: April, 2011

Carbon-reduced (t) 3,673

Tree-planted 2,681