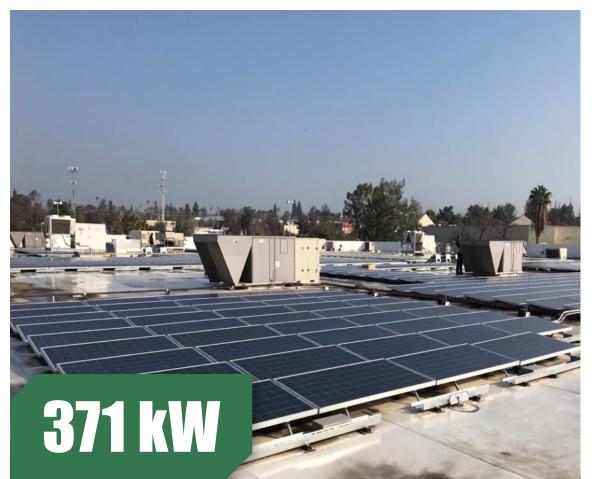

#### Bakersfield, California, USA

Project Type: Commercial Roof-top Project Product Type: PS310M-24/T Commission Date: July, 2016