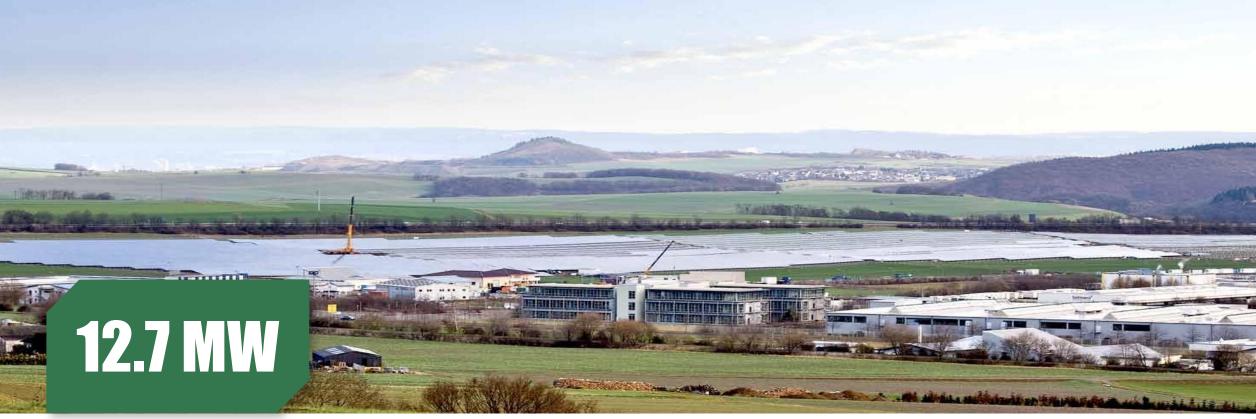

#### Polch, Germany

Project Type: Ground-mounted Project Product Type: PS235P-20/U & PS240P-20/U Commission Date: July, 2014

Tree-planted **11,092** 

# 6.5 MW