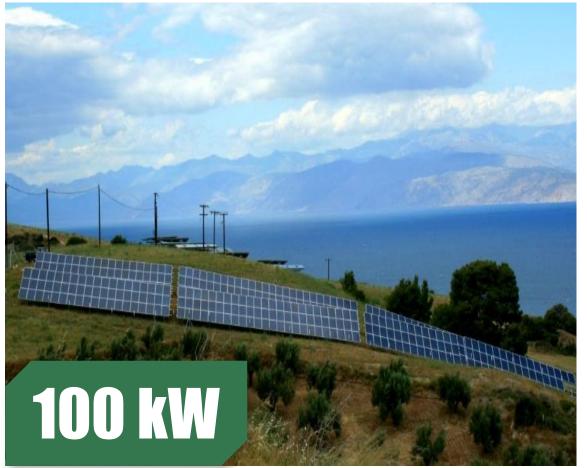

# 100 kW

### Bundaberg,QSD, Australia

Project Type: Commercial Roof-top Project Product Type: PS250P-20/U Commission Date: November, 2014

Carbon-reduced (t) 120