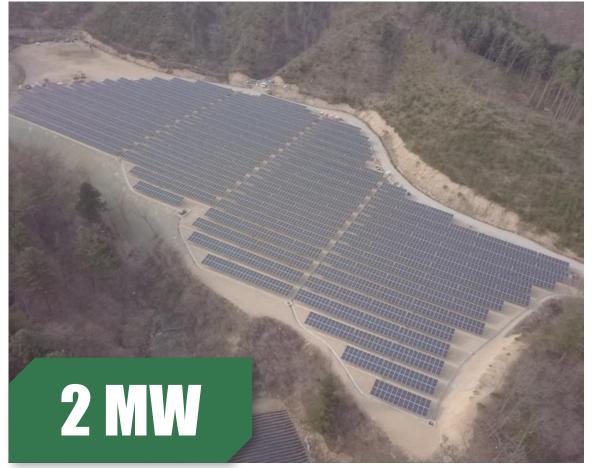

# **2.2 MW**

#### Hrazdan, Armenia

Project Type: Ground-mounted Project Product Type: PS380MGF-24/TH Commission Date: November, 2019

Tree-planted 1,841