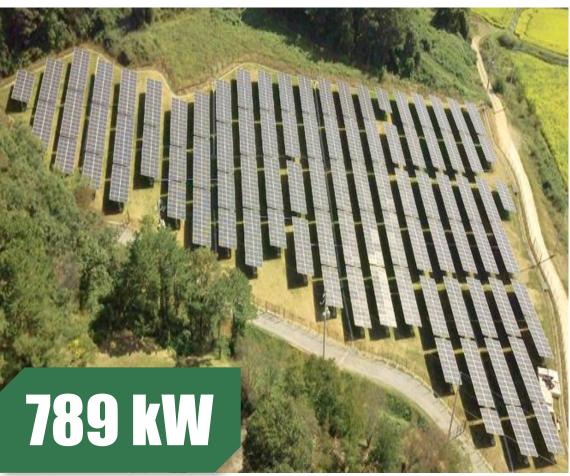

# 30 MW

#### Zhejiang Province, China

Project Type: Ground-mounted Project Product Type: PS310P-24/T Commission Date: November, 2018

Tree-planted **15,720** 