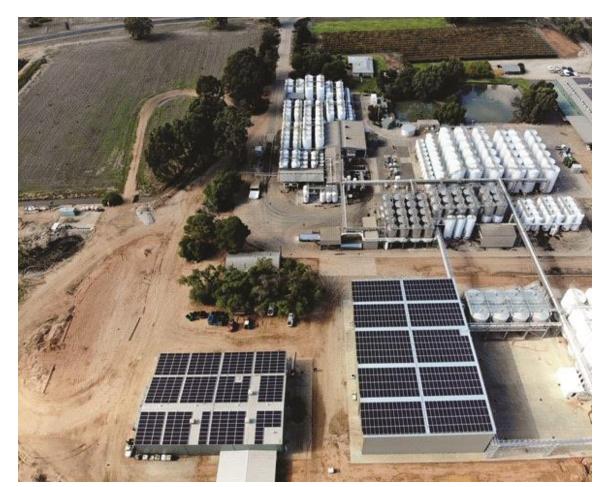

# **1.02 MW**

### North Victoria, Australia

Project Type: Ground Mounted Project Product Type: PS380MH-24/TH Commission Date: April, 2020