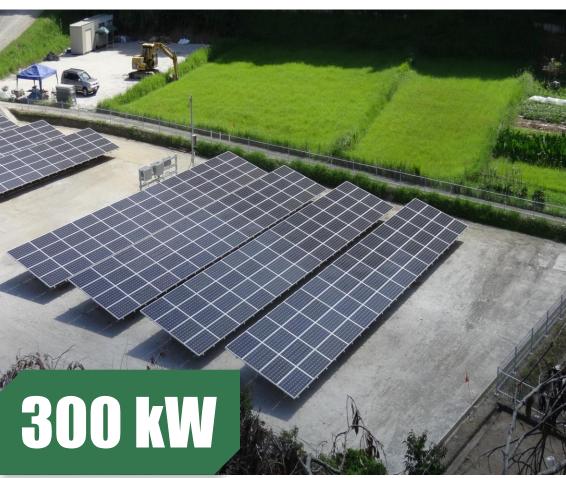

# 100 kW

### Bundaberg,QSD, Australia

Project Type: Commercial Roof-top Project Product Type: PS250P-20/U Commission Date: November, 2014

Carbon-reduced (t) 120