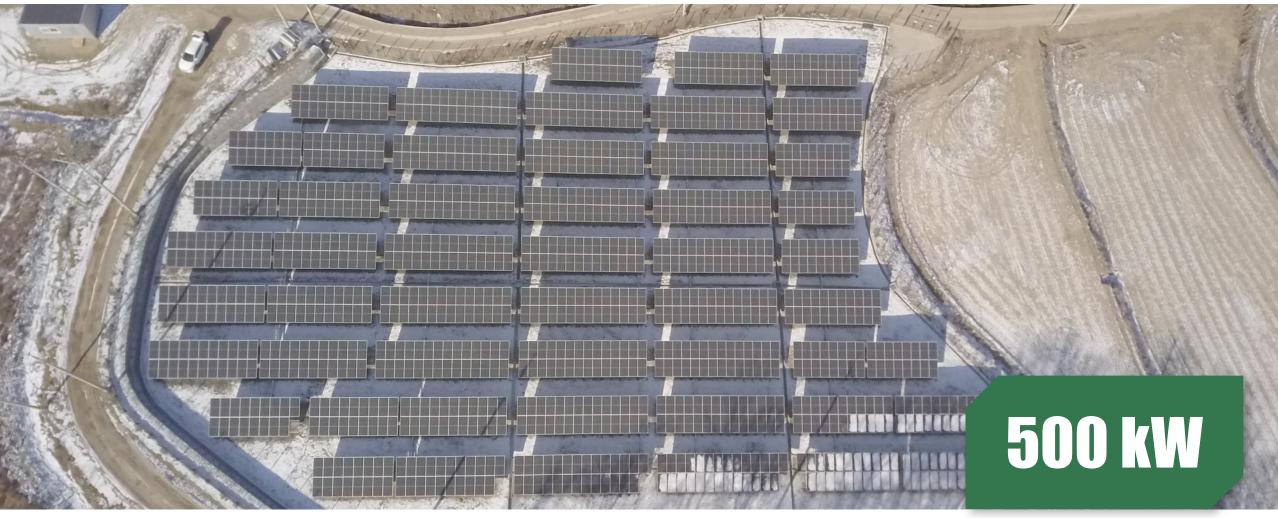

## 530 kW

#### 100 King Philip Drive West Hartford, CT 06117, USA

Project Type: Commercial Roof-top Project Product Type: PS385MH-24/TH Commission Date: November, 2020

ELFTER

Carbon-reduced (t) 624

ALLEM CALLED

Tree-planted 455