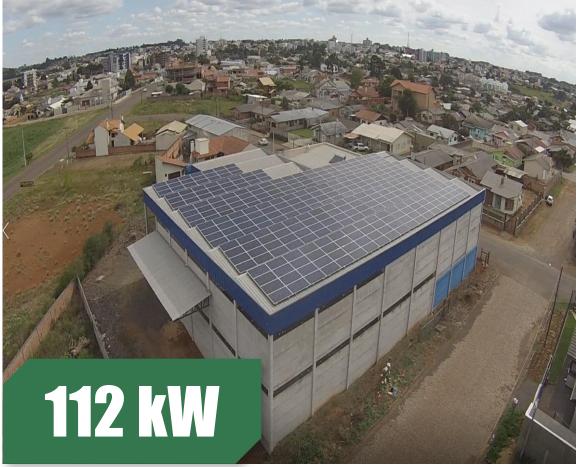

#### Rio Grande do Sul, Brazil

Project Type: Residential Roof-top Project Product Type: PS310P-24/T Commission Date: July, 2019

#### Rio Grande do Sul, Brazil

Project Type: Ground-mounted Project Product Type: PS260P-20/U Commission Date: July, 2013

#### Santa Maria – Rio Grande do Sul, Brazil

Project Type: Residential Roof-top Project Product Type: PS310P-24/T Commission Date: July, 2019

#### Vacaria, Brazil

Project Type: Residential Roof-top Project Product Type: PS310M-24/T Commission Date: July, 2019

#### Rio Grande do Sul, Brazil

Project Type: Residential Roof-top Project Product Type: PS325P-24/T Commission Date: July, 2019

#### Nova Alvorada, Brazil

Project Type: Residential Roof-top Project Product Type: PS260P-20/U Commission Date: July, 2016

#### Vacaria, Brazil

Project Type: Commercial Roof-top Project Product Type: PS310P-24/T Commission Date: July, 2019