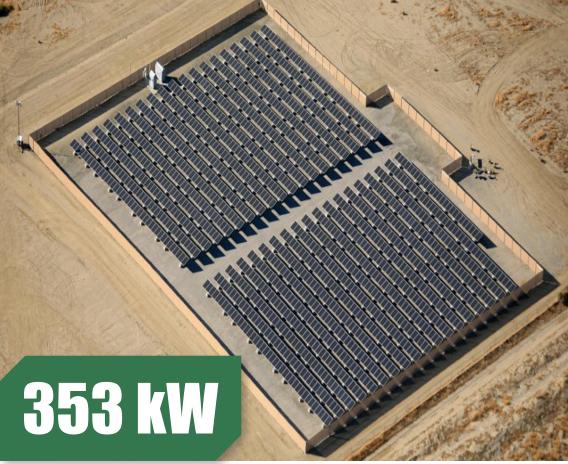

#### Lake Elsinore, California, USA

Project Type: Commercial Roof-top Project Product Type: PS310P-24/T Commission Date: August, 2016