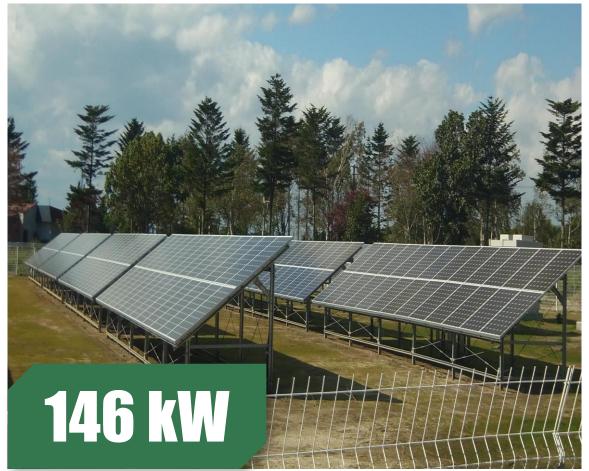

#### Galten, Denmark

Project Type: Ground-mounted Project Product Type: PS275P-20/U Commission Date: July, 2012

Tree-planted 4,367