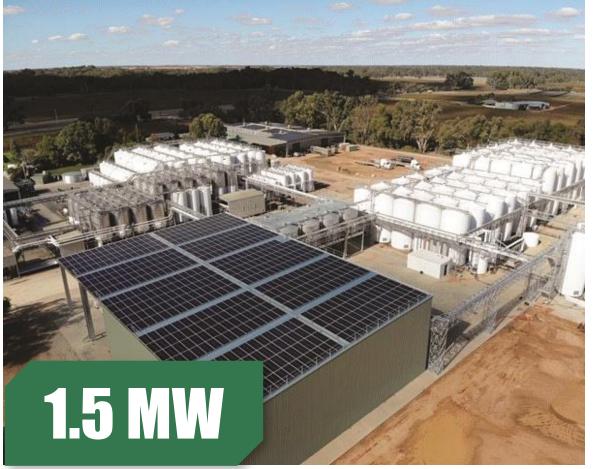

# **3.8 MW**

#### Northern Victoria, Australia

IEE.

Project Type: Commercial Roof-top Project Product Type: PS380MH-24/TH Commission Date: February, 2020